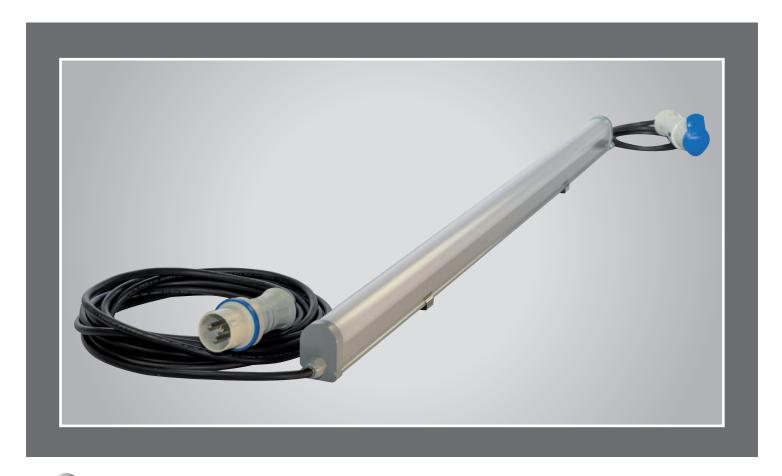

### A QUICK AND EASY SOLUTION FOR GOOD WORK LIGHT

Good work light on e.g. constructions sites is important. Our LED Work light Fixture 30W provides all the light you need on your work space. For a quick setup and removal, the fixture is equipped with simple clip-on fittings. The weight of the fixture is only 0,578 kg, so moving it around is simple and effortless.

The light source is an LED strip, so you have the benefit of a robust fixture which is shock and impact resistant. Our LED Work light fixture 30W comes fitted with 8m HO7RN-F cable with a 230V CEE plug. Additionally, as an extra plus, the fixture is fitted with 1m HO7RN-F cable with 230V CEE connector, which operates as an intermediate link for further looping. It is hence very easily connected into series, where needed.

#### **YOUR BENEFITS**

- √ Easy to install with either snap fittings or strips
- √ Can be easily connected in series where needed
- √ Low weight
- √ The light source is an LED strip, which is more robust than a conventional fluorescent lamp
- √ Can withstand shock and impact