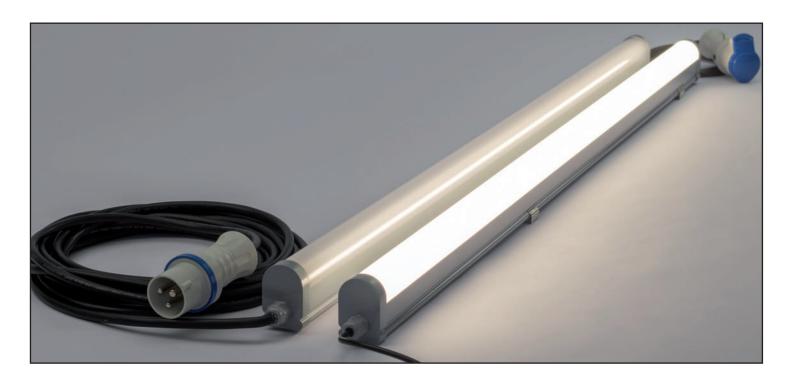

### A QUICK AND EASY SOLUTION FOR GOOD WORK LIGHT

Good work light on e.g. constructions sites is important. Our LED Work light Fixture 30W provides all the light you need on your work space. For a quick setup and removal, the fixture is equipped with simple clip-on fittings. The weight of the fixture is only 0,578 kg, so moving it around is simple and effortless.

The light source is an LED strip, so you have the benefit of a robust fixture which is shock and impact resistant. Our LED Work light fixture 30W comes fitted with 8m HO7RN-F cable with a 230V CEE plug. Additionally, as an extra plus, the fixture is fitted with 1m HO7RN-F cable with 230V CEE connector, which operates as an intermediate link for further looping. It is hence very easily connected into series, where needed.

#### **YOUR BENEFITS**

- √ Easy to install with either snap fittings or strips
- √ Can be easily connected in series where needed
- √ Low weight
- √ The light source is an LED strip, which is more robust than a conventional fluorescent lamp
- √ Can withstand shock and impact